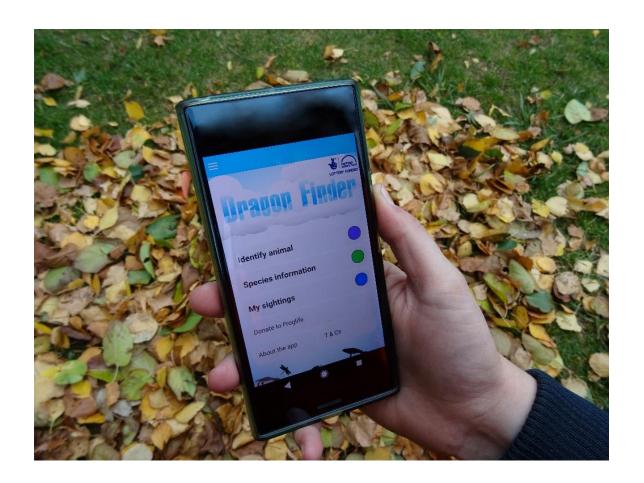

# The Dragon Finder App

## The Dragon Finder App

## How to identify species

#### Find out more about them

# Record your sighting