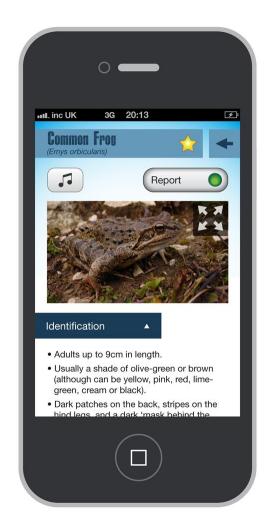

# Drayon Finders

Jenny Tse-Leon
Conservation, Evaluation and
Research Manager

# Froglife









# **UK Amphibians and Reptiles**





#### The Brief



- ★ "Making data work for nature"
- ★ "Citizen science is valued, supported and expanded as a major source of biodiversity data".
- ★ "It would be great to hear from you about how you are engaging people with nature, especially those from disadvantaged backgrounds, and why you have fed data into the Atlas."

### Froglife and Citizen Science

- **★** Toads on Roads
- **★** Garden Wildlife Health project
- **★** Dragon Finder App



# The Dragon Finder App









## The Dragon Finder App





## How to identify species





#### Find out more about them





# Record your sighting





#### **Stats**

# leaping forward for reptiles & amphibians

**Amphibian Records** 



Reptile Records



Non native records



80% of participants said that they would record the presence of reptile species in their local green space using the Dragon Finder app after taking part in the training.

#### How the data has been used

leaping forward for reptiles & amphibians

- ★ Shared on the NBN Atlas
- **★** Identified new population of wall lizards
- **★** Evaluating projects
- ★ Collected further data on tree climbing behaviour of common toads
- **★** Shared with research partners
- ★ Informed new project development





#### Conclusion





- ★ We need everyone to be part of the movement if we are to protect our natural environment.
- ★ Engaging diverse a