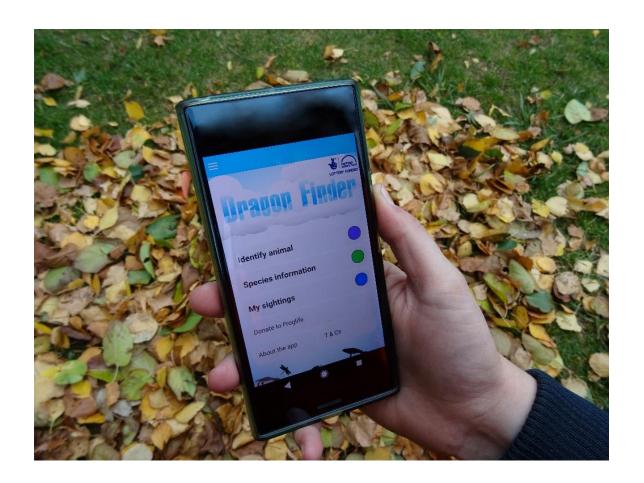

# Drayon Finders

Jenny Tse-Leon
Conservation, Evaluation and
Research Manager

# Froglife









# **UK Amphibians and Reptiles**





#### The Brief



- ★ "Making data work for nature"
- ★ "Citizen science is valued, supported and expanded as a major source of biodiversity data".
- ★ "It would be great to hear from you about how you are engaging people with nature, especially those from disadvantaged backgrounds, and why you have fed data into the Atlas."

### Froglife and Citizen Science

- **★** Toads on Roads
- **★** Garden Wildlife Health project
- **★** Dragon Finder App



# The Dragon Finder App









## The Dragon Finder App





## How to identify species





#### Find out more about them





# Record your sighting





#### **Stats**

# leaping forward for reptiles & amphibians

**Amphibian Records** 



Reptile Records



Non native records



80% of participants said that they would record the presence of reptile species in their local green space using the Dragon Finder app after taking part in the training.

#### How the data has been used

leaping forward for reptiles & amphibians

- ★ Shared on the NBN Atlas
- **★** Identified new population of wall lizards
- **★** Evaluating projects
- ★ Collected further data on tree climbing behaviour of common toads
- **★** Shared with research partners
- ★ Informed new project development





#### Conclusion





- ★ We need everyone to be part of the movement i