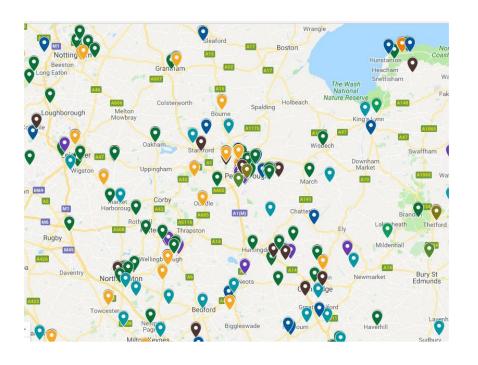

#### **Stats**

# leaping forward for reptiles & amphibians

**Amphibian Records** 

Reptile Records

Non native records

80% of participants said that they would record the presence of reptile species in their local green space using the Dragon Finder app after taking part in the training.