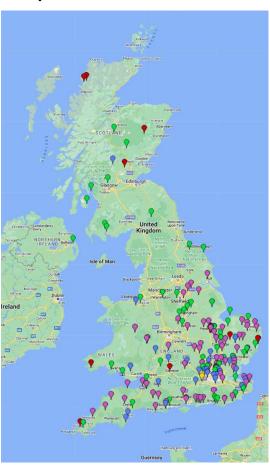

# leaping forward for reptiles & amphibians

**Amphibian Records** 

Reptile Records

Non native records

80% of participants said that they would record the presence of reptile species in their local green space using the Dragon Finder app after taking part in the training.