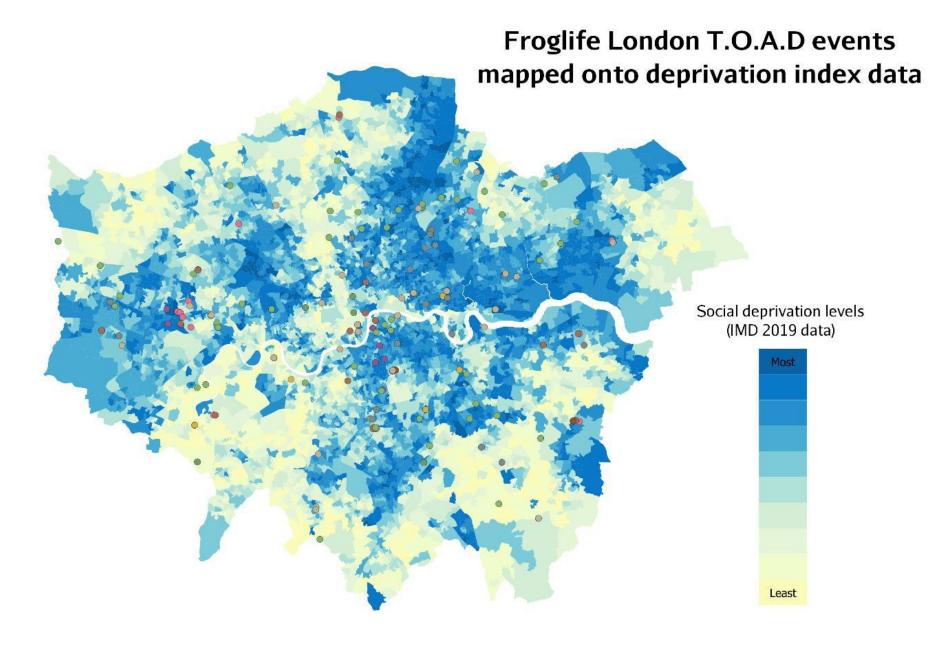

### Froglife and Citizen Science

- **★** Toads on Roads
- **★** Garden Wildlife Health project
- **★** Dragon Finder App

#### How the data has been used

leaping forward for reptiles & amphibians

- ★ Shared on the NBN Atlas
- **★** Identified new population of wall lizards
- **★** Evaluating projects
- ★ Collected further data on tree climbing behaviour of common toads
- **★** Shared with research partners
- ★ Informed new project development