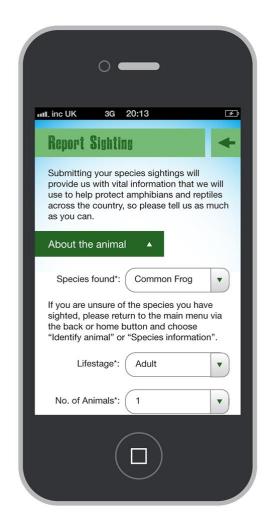

# Drayon Finders

Jenny Tse-Leon
Conservation, Evaluation and
Research Manager

# Froglife









# **UK Amphibians and Reptiles**





#### The Brief



- ★ "Making data work for nature"
- ★ "Citizen science is valued, supported and expanded as a major source of biodiversity data".
- ★ "It would be great to hear from you about how you are engaging people with nature, especially those from disadvantaged backgrounds, and why you have fed data into the Atlas."

### Froglife and Citizen Science

- **★** Toads on Roads
- **★** Garden Wildlife Health project
- **★** Dragon Finder App



# The Dragon Finder App









## The Dragon Finder App





## How to identify species





#### Find out more about them





# Record your sighting





#### **Stats**

# leaping forward for reptiles & amphibians

**Amphibian Records** 



Reptile Records



Non native records



80% of participants said that they would record the presence of reptile species in their local green space using the Dragon Finder app after taking part in the training.

#### How the data has been used

leaping forward for reptiles & amphibians

- ★ Shared on the NBN Atlas
- **★** Identified new population of wall lizards
- **★** Evaluating projects
- ★ Collected further data on tree climbing behaviour of common toads
- **★** Shared with research partners
- ★ Informed new project development





#### Conclusion





- ★ We need everyone to be part of the movement if we are to protect our natural environment.
- ★ Engaging diverse audiences and those that are