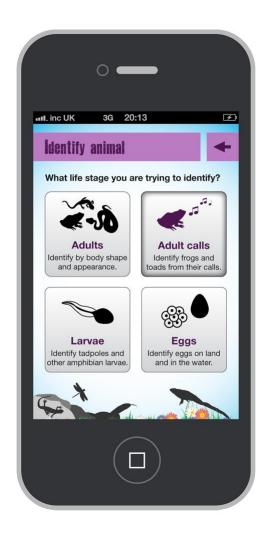

# Drayon Finders

Jenny Tse-Leon
Conservation, Evaluation and
Research Manager

# Froglife









# **UK Amphibians and Reptiles**





#### The Brief



- ★ "Making data work for nature"
- ★ "Citizen science is valued, supported and expanded as a major source of biodiversity data".
- ★ "It would be great to hear from you about how you are engaging people with nature, especially those from disadvantaged backgrounds, and why you have fed data into the Atlas."

### Froglife and Citizen Science

- **★** Toads on Roads
- **★** Garden Wildlife Health project
- **★** Dragon Finder App



# The Dragon Finder App









## The Dragon Finder App





## How to identify species





#### Find out more about them





# Record your sighting





#### **Stats**

# leaping forward for reptiles & amphibians

**Amphibian Records** 



Reptile Records



Non native records



80% of participants said that they would record the presence of reptile species in their local green space using the Dragon Finder app after taking part in the training.

#### How the data has been used

leaping forward for reptiles & amphibians

- ★ Shared on the NBN Atlas
- **★** Identified new population of wall lizards
- **★** Evaluating projects
- ★ Collected further data on tree climbing behaviour of common toads
- **★** Shared with research partners
- ★ Informed new project development





#### Conclusion





- ★ We need everyone to be part of the movement if we are to protect our natural