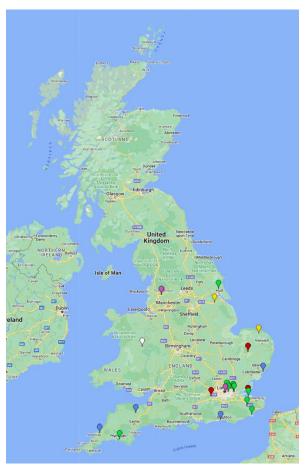

# leaping forward for reptiles & amphibians

**Amphibian Records** 

Reptile Records

Non native records

80% of participants said that they would record the presence of reptile species in their local green space using the Dragon Finder app after taking part in the training.