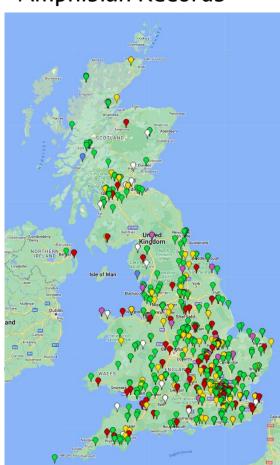

# leaping forward for reptiles & amphibians

**Amphibian Records** 

Reptile Records

Non native records

80% of participants said that they would record the presence of reptile species in their local green space using the Dragon Finder app after taking part in the training.