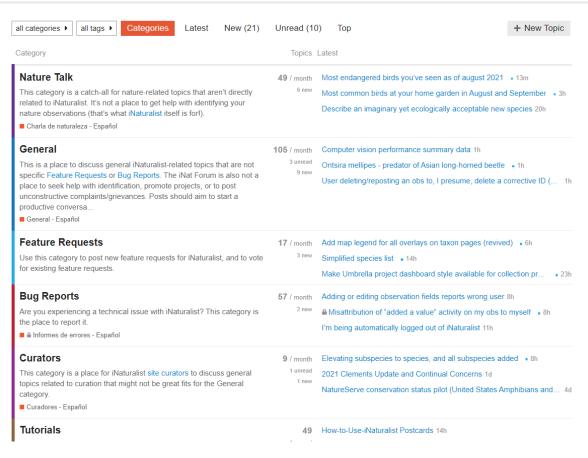

ver livings things you are interested in, everyone from complete beginners who want to find out the name of something they have found, to scientists collecting data for research are welcome!"

#### Dr Victoria J Burton

Scientist and naturalist

**Q** London / West Sussex



# Feature a user – with a link to their profile





# iNaturalistUK Images



Feature a species image





# iNaturalistUK Projects



Feature a Project!





## iNaturalistUK Announcements



Announcements on the dashboard







## iNaturalistUK improve the record



Amend location

Agree (or not) with the ID

Annotate the sighting, add tags and other fields



# iNaturalistUK – Explore



Use Filters to explore



# iNaturalistUK – Identify



Use Filters to Identify



# iNaturalistUK – join the discussion









Join the discussion on the iNatForum



#### Giselle Sterry

inaturalistuk@nbn.org.uk

iNaturalistUK: <a href="https://uk.inaturalist.org/">https://uk.inaturalist.org/</a>

NBN Trust: www.nbn.org.uk

NBN Atlas: www.nbnatlas.org