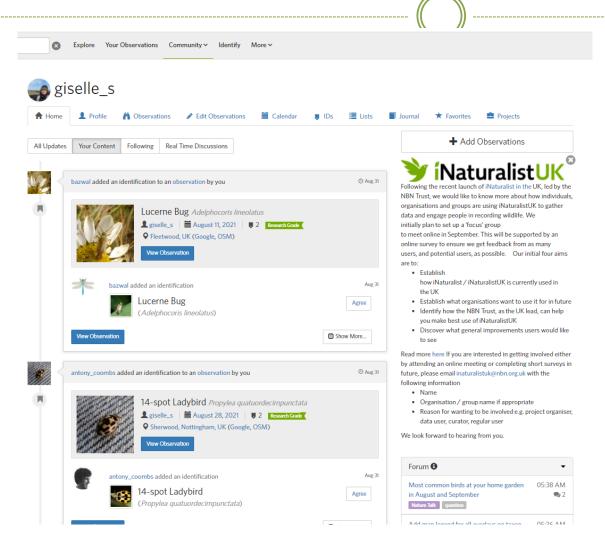

## iNaturalistUK Announcements

Announcements on the dashboard

## iNaturalistUK improve the record

Amend location

Agree (or not) with the ID

Annotate the sighting, add tags and other fields