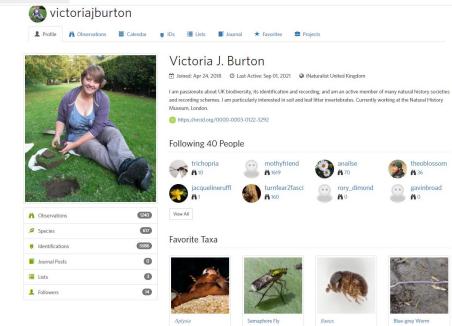

as at 08 Sept. 2021

GISELLE STERRY
NATIONAL BIODIVERSITY NETWORK
TRUST
iNaturalistUK Lead



#### iNaturalistUK observations



Working together to share UK wildlife data



#### iNaturalistUK users





#### iNaturalistUK observations





#### iNaturalistUK observations









#### iNaturalistUK Users



#### Who Uses iNaturalist United Kingdom?

"iNaturalist allows anyone with a camera and internet to share nature observations with people all over the world. Whatever livings things you are interested in, everyone from complete beginners who want to find out the name of something they have found, to scientists collecting data for research are welcome!"

#### Dr Victoria J Burton

Scientist and naturalist

**Q** London / West Sussex



# Feature a user – with a link to their profile





# iNaturalistUK Images



Feature a species image





# iNaturalistUK Projects



Feature a Project!





## iNaturalistUK Announcements



Announcements on the dashboard







## iNaturalistUK improve the record



Amend location

Agree (or not) with the ID

Annotate the sighting, add tags and other fields



# iNaturalistUK – Explore



Use Filters to explore



# iNaturalistUK – Identify



Use Filters to Identify



# iNaturalistUK – join the discussion









Join the discussion on the iNatForum



#### Giselle Sterry

inaturalistuk@nbn.org.uk

iNaturalistUK: <a href="https://uk.inaturalist.org/">https://uk.inaturalist.org/</a>

NBN Trust: www.nbn.org.uk

NBN Atlas: www.nbnatlas.org