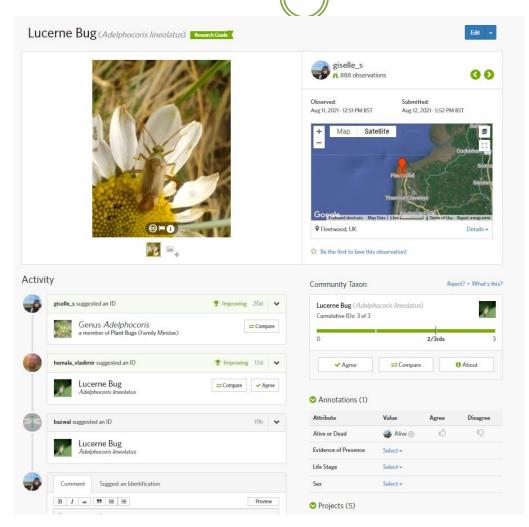

## iNaturalistUK improve the record

Amend location

Agree (or not) with the ID

Annotate the sighting, add tags and other fields