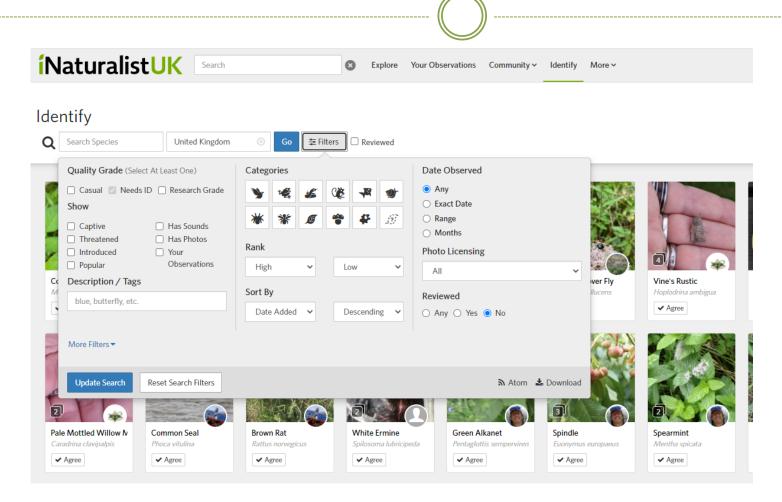

nternet to share nature observations with people all over the world. Whatever livings things you are interested in, everyone from complete beginners who want to find out the name of something they have found, to scientists collecting data for research are welcome!"

#### Dr Victoria J Burton

Scientist and naturalist

**Q** London / West Sussex



# Feature a user – with a link to their profile





# iNaturalistUK Images



Feature a species image





# iNaturalistUK Projects



Feature a Project!





## iNaturalistUK Announcements



Announcements on the dashboard







## iNaturalistUK improve the record



Amend location

Agree (or not) with the ID

Annotate the sighting, add tags and other fields



# iNaturalistUK – Explore



Use Filters to explore



# iNaturalistUK – Identify



Use Filters to Identify



# iNaturalistUK – join the discussion









Join the discussion on the iNatForum



#### Giselle Sterry

inaturalistuk@nbn.org.uk

iNaturalistUK: <a href="https://uk.inaturalist.org/">https://uk.inaturalist.org/</a>

NBN Trust: www.nbn.org.uk

NBN Atlas: www.nbnatlas.org