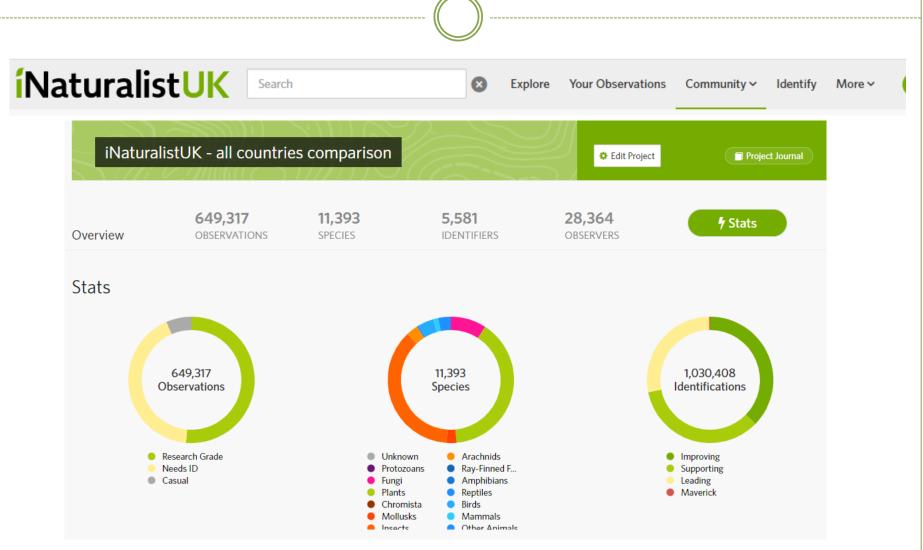

# iNaturalistUK as at 08 Sept. 2021

GISELLE STERRY
NATIONAL BIODIVERSITY NETWORK
TRUST
iNaturalistUK Lead



#### iNaturalistUK observations



Working together to share UK wildlife data



#### iNaturalistUK users





#### iNaturalistUK observations





#### iNaturalistUK observations









#### iNaturalistUK Users



#### Who Uses iNaturalist United Kingdom?

"iNaturalist allows anyone with a camera and internet to share nature observations with people all over the world. Whatever livings things you are interested in, everyone from complete beginners who want to find out the name of something they have found, to scientists collecting data for research are welcome!"

#### Dr Victoria J Burton

Scientist and naturalist

**Q** London / West Sussex



# Feature a user – with a link to their profile





# iNaturalistUK Images



Feature a species image





# iNaturalistUK Projects



Feature a Project!





## iNaturalistUK Announcements



Announcements on the dashboard







## iNaturalistUK improve the record



Amend location

Agree (or not) with the ID

Annotate t