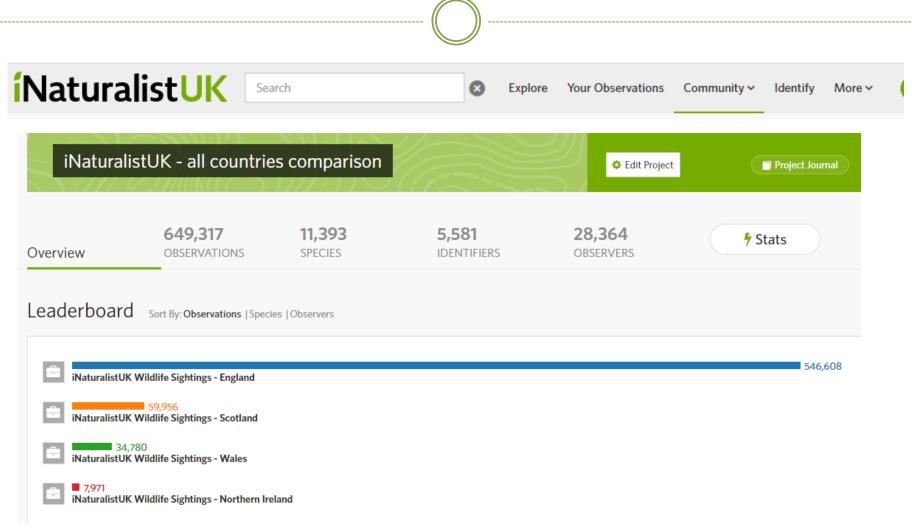

# iNaturalistUK as at 08 Sept. 2021

GISELLE STERRY
NATIONAL BIODIVERSITY NETWORK
TRUST
iNaturalistUK Lead



#### iNaturalistUK observations



Working together to share UK wildlife data



#### iNaturalistUK users





#### iNaturalistUK observations





#### iNaturalistUK observations









#### iNaturalistUK Users



#### Who Uses iNaturalist United Kingdom?

"iNaturalist allows anyone with a camera and internet to share nature observations with people all over the world. Whatever livings things you are interested in, everyone from complete beginners who want to find out the name of something they have found, to scientists collecting data for research are welcome!"

#### Dr Victoria J Burton

Scientist and naturalist

**Q** London / West Sussex



# Feature a user – with a link to their profile





# iNaturalistUK Images



Feature a species image





# iNaturalistUK Projects



Feature a Project!





## iNaturalistUK Announcements



Announcements on the dashboard







## iNaturalistUK improve the record



Amend location

A