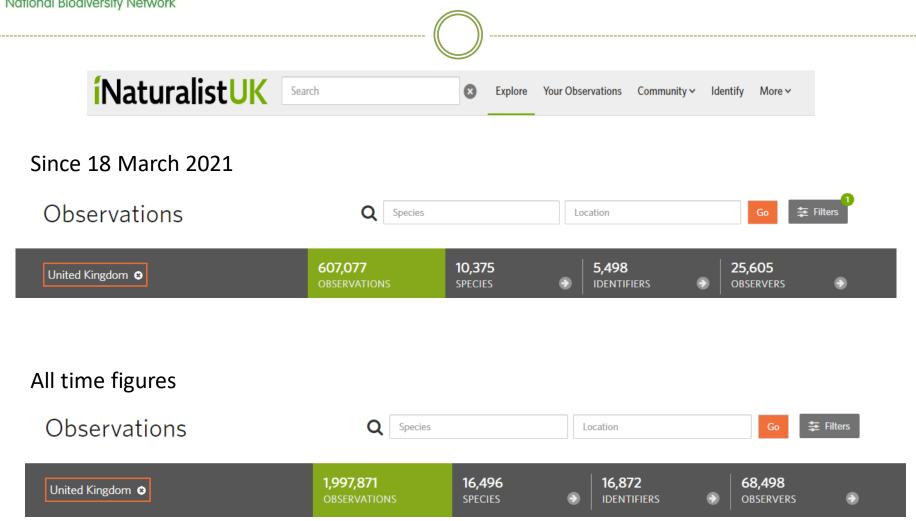

# iNaturalistUK as at 08 Sept. 2021

GISELLE STERRY
NATIONAL BIODIVERSITY NETWORK
TRUST
iNaturalistUK Lead



#### iNaturalistUK observations



Working together to share UK wildlife data



#### iNaturalistUK users





#### iNaturalistUK observations





#### iNaturalistUK observations









#### iNaturalistUK Users



#### Who Uses iNaturalist United Kingdom?

"iNaturalist allows anyone with a camera and internet to share nature observations with people all over the world. Whatever livings things you are interested in, everyone from complete beginners who want to find out the name of something they have found, to scientists collecting data for research are welcome!"

#### Dr Victoria J Burton

Scientist and naturalist

**Q** London / West Sussex



# Feature a user – with a link to their profile





# iNaturalistUK Images



Feature a species image





# iNaturalistUK Projects



Feature a Project!





## iNaturalistUK Announcements



Announcements on the dashboard







## iNaturalistUK im