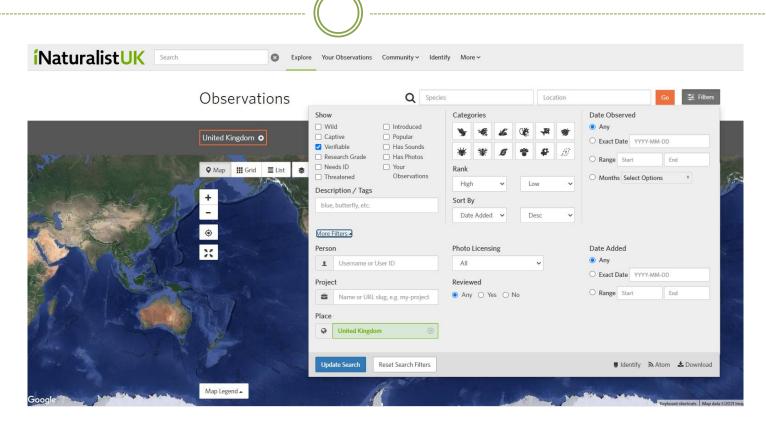

Kingdom?

"iNaturalist allows anyone with a camera and internet to share nature observations with people all over the world. Whatever livings things you are interested in, everyone from complete beginners who want to find out the name of something they have found, to scientists collecting data for research are welcome!"

#### Dr Victoria J Burton

Scientist and naturalist

**Q** London / West Sussex



# Feature a user – with a link to their profile





# iNaturalistUK Images



Feature a species image





# iNaturalistUK Projects



Feature a Project!





## iNaturalistUK Announcements



Announcements on the dashboard







## iNaturalistUK improve the record



Amend location

Agree (or not) with the ID

Annotate the sighting, add tags and other fields



# iNaturalistUK – Explore



Use Filters to explore



# iNaturalistUK – Identify



Use Filters to Identify



# iNaturalistUK – join the discussion









Join the discussion on the iNatForum



#### Giselle Sterry

inaturalistuk@nbn.org.uk

iNaturalistUK: <a href="https://uk.inaturalist.org/">https://uk.inaturalist.org/</a>

NBN Trust: www.nbn.org.uk

NBN Atlas: www.nbnatlas.org