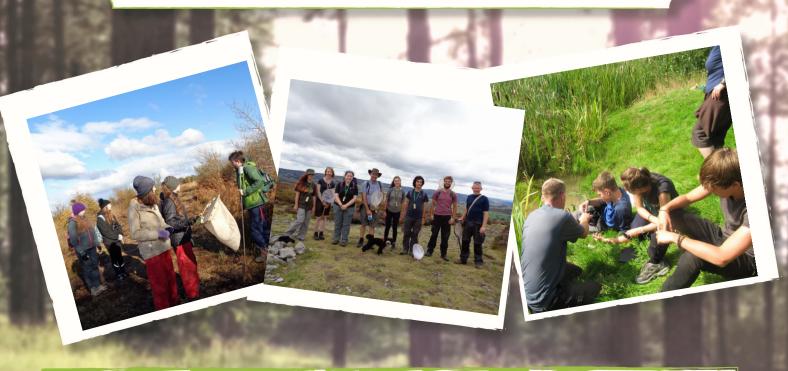

## Fieldwork Skills Weekend

## **FSC Preston Montford, Shrewsbury, SY4 1DX**

Friday 26th - Sunday 28th April 2019

Learn about how to carry out surveys of wildlife and plants and find out about field techniques. During this weekend we'll explore the Preston Montford grounds and other sites in Shropshire, learning from experts and getting involved in doing some fieldwork! We'll look at a variety of groups and techniques including mammal, plants, invertebrates, terrestrial and aquatic sampling.