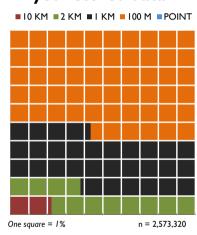

#### The resolution levels of your stored data

VS.

The licences on your data

0 %

0 % 100 %

0 %

0 % 100% of your datasets had a The resolution levels of your visible data

Access & Usage