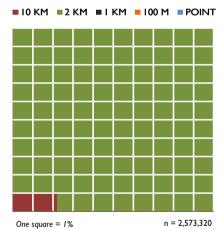

# The resolution levels of all stored NBN Gateway data

# The resolution levels of all visible NBN Gateway data

One square = 1% n = 95,339,185