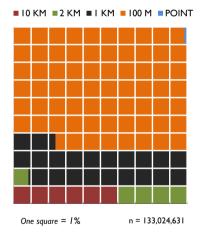

# The resolution levels of all stored NBN Gateway data

# The resolution levels of all visible NBN Gateway data

One square = 1% n = 95,339,185