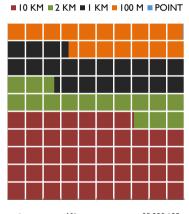

#### The resolution levels of your stored data

VS.

The licences on your data

0 %

0 % 100 %

0 %

0 % 100% of your datasets had a The resolution levels of your visible data

Access & Usage