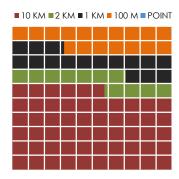

# The resolution levels of your stored data

■ 10 KM ■ 2 KM ■ 1 KM ■ 100 M ■ POINT

One square = 1% n = 1,431,241

VS.