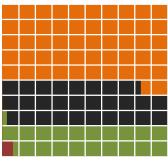

# The resolution levels of your stored data

■ 10 KM ■ 2 KM ■ 1 KM ■ 100 M ■ POINT

One square = 1% n = 1,431,241

VS.