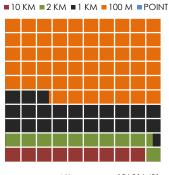

#### The resolution levels of all stored NBN Gateway data

n = 126.016.481 One square = 1%