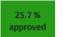

67.1 % approved

21.5 % decline d 10.1 % closed\*

1.3 % ignored

\*after follow up with requester

Your response rate is

98.7 %

The overall response rate on the NBN Gateway is 65.7 %