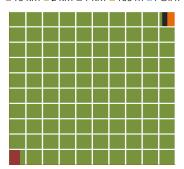

# The resolution levels of your visible data

■ 10 KM ■ 2 KM ■ 1 KM ■ 100 M ■ POINT

One square = 1%

n = 1,431,241