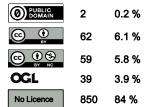

#### The licences on your data

0 0% 0 0% 0 0%

OGL No Licence

4 100 %

0%

of your datasets have a licence

0 %