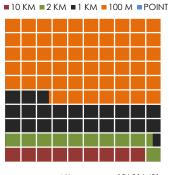

#### The resolution levels of your stored data

n = 961,478 One sauare = 1%

V.S