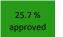

The 2015 median for enhanced access requests is 30.5

The 2015/2016 median for dataset downloads is 446.5

The 2015/2016 median for records downloaded is 760,312

You responded:

64.5 % approved

19.4 % closed\*