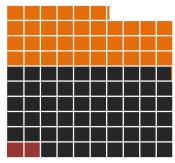

#### The resolution levels of your stored data

n = 961,478 One sauare = 1%

V.S