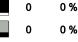

#### The licences on your data

@ **()** (S) **OGL** 

No Licence

27.3

0 % 12 27.3 %

72.7 %

of your datasets have a licence