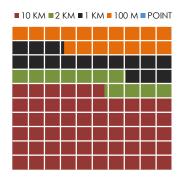

#### The resolution levels of your visible data

■ 10 KM ■ 2 KM ■ 1 KM ■ 100 M ■ POINT

n = 961.464