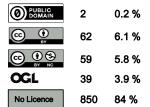

#### The licences on your data

@ **()** (S) **OGL** 

No Licence

27.3

0 % 12 27.3 %

72.7 %

of your datasets have a licence