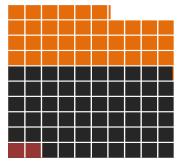

#### The resolution levels of all stored NBN Gateway data

n = 126.016.481 One square = 1%