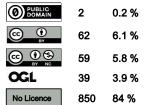

#### The resolution levels of all stored NBN Gateway data

One sauare = 1%

The licences on all data

In 2015/2016, 16.01% of datasets had been assigned a data licence.