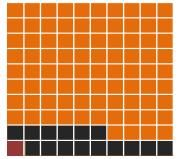

ecords on the NBN Gateway You are #116

out of **166** data providers for the **number of visible** 

out of 166 data providers

for the proportion of

The median visible holdings size is 60,632 records

This is

100 %

of your records stored on the NBN Gateway

Talike

The overall proportion of all records stored on the NBN Gateway that are visible is 70.8%.

You are ranked #

visible records\*

\*The median percentage of records made visible by data provider is 100%.

97 data providers have made 100% of their datasets visible.

# The resolution levels of your stored data

■ 10 KM ■ 2 KM ■ 1 KM ■ 100 M ■ POINT



One square = 1% n = 6,395

VS.

The licences on your data



No Licence

0%

es on your data

0 0%

0 %

of your datasets

100 %

# The resolution levels of your visible data





One square = 1%

n = 6,395

# Access & Usage

322

2

times from the NBN Gateway

In 2015/2016, you received

0

requests for **enhanced access** to your records.

comprising

In 2015/2016, your

data was

downloaded

66,271

records.

The 2015 median for enhanced access requests is 30.5

The 2015/2016 median for dataset downloads is 446.5

The 2015/2016 median for records downloaded is 760,312

Response types









The overall response rate on the NBN Gateway is 65.7 %



### NBN GATEWAY DATA ASSESSMENT

#### All records on the NBN Gateway

### Holdings Overview

126,016,48 There are

records stored on the NBN Gateway

166 provided by

groups and organisations. The median holding size is 85,259 records

The largest holding size is 29,292,387 records

The smallest holding size is 13 r