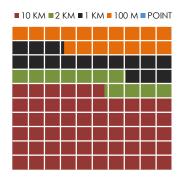

# The resolution levels of your stored data

■ 10 KM ■ 2 KM ■ 1 KM ■ 100 M ■ POINT

One square = 1% n = 6,395

VS.

The licences on your data

No Licence

0%

es on your data

# The resolution levels of your visible data

One square = 1%

n = 6,395