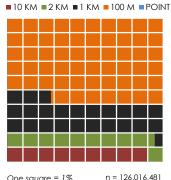

#### The resolution levels of all stored NBN Gateway data

One sauare = 1%

The licences on all data

In 2015/2016, 16.01% of datasets had been assigned a data licence.

# The resolution levels of your stored data

■ 10 KM ■ 2 KM ■ 1 KM ■ 100 M ■ POINT

One square = 1% n = 6,395

VS.

The licences on your data

No Licence

0%

es on your data