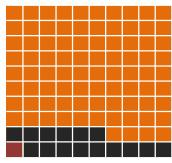

# The resolution levels of your stored data

■ 10 KM ■ 2 KM ■ 1 KM ■ 100 M ■ POINT

One square = 1% n = 6,395

VS.

The licences on your data

No Licence

0%

es on your data