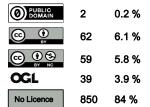

#### The licences on your data

| 1 PUBLIC DOMAIN |    |
|-----------------|----|
| <u>@</u>        | BY |
|                 |    |

0 0 % 5 1 100 %

OGL No Licence

0 0%

100%

of your datasets have a licence

0 %

#### The licences on all data

In 2015/2016, 16.01% of datasets had been assigned a data licence.