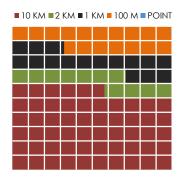

#### The resolution levels of all stored NBN Gateway data

n = 126.016.481 One sauare = 1%

#### The resolution levels of all visible **NBN Gateway data**

One sauare = 1%

n = 89,198,174