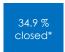

### Access & Usage

In 2015/2016, data from the NBN Gateway was downloaded

97,595

times

for 2015

There were 10,326

requests for enhanced access to your records.

1,093,775,030

The 2015/2016 median for dataset downloads is 446.5

The highest number of downloads for a dataset is 2,382

The median for records downloaded is 760,312

The highest number of records downloaded for a dataset is 135,053,746

The data providers responded:

9.7 % closed\*

34.3 % ignored

\*after follow up with requester

The overall response rate on the NBN Gateway is 65.7%