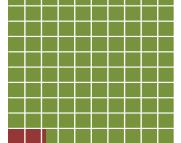

# The resolution levels of your visible data

■ 10 KM ■ 2 KM ■ 1 KM ■ 100 M ■ POINT

ne square = 1% n = 2,502,674