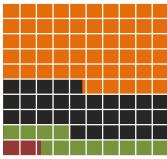

# The resolution levels of your stored data

■10 KM ■2 KM ■1 KM ■100 M ■POINT

One square = 1% n = 2,502,674

VS.