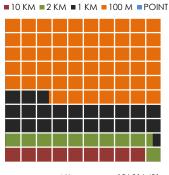

# The resolution levels of your stored data

■10 KM ■2 KM ■1 KM ■100 M ■POINT

One square = 1% n = 2,502,674

VS.

# The resolution levels of your visible data

■ 10 KM ■ 2 KM ■ 1 KM ■ 100 M ■ POINT

ne square = 1% n = 2,502,674