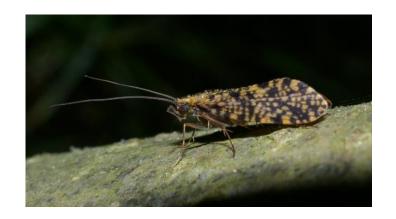

f</b>    |
|                | Please indicate the sex of the organism, if reco  | orded.                     |                          | not recorded                           | f recorded. |
| Identified By: |                                                   | <b>■</b>                   |                          | not recorded<br>adult                  |             |
|                | If anyone helped with the identification please   | enter their name here      |                          | pre-adult<br>other                     |             |
| -Photos-       |                                                   |                            |                          | otriei                                 |             |

Verify

Download





# Adult or pre-adult?

### **Adult**









# Why is this important?





#### Results of automated checks



Record passes all automated verification tests



Record is of a species which is difficult to identify





Record falls outside the species seasonal range



Record falls outside the species geographic range



Record falls outside the species historical range (first and last year recorded) Identification of different life stages have varying degrees of difficulty

Most species occur throughout the year at some life stage



# Picture worth a thousand words?





# Picture worth a thousand words?





## Picture worth a thousand words?





# Importance of verification











# Any questions?

craig.macadam@buglife.org.uk

www.buglife.org.uk @buzz\_dont\_tweet