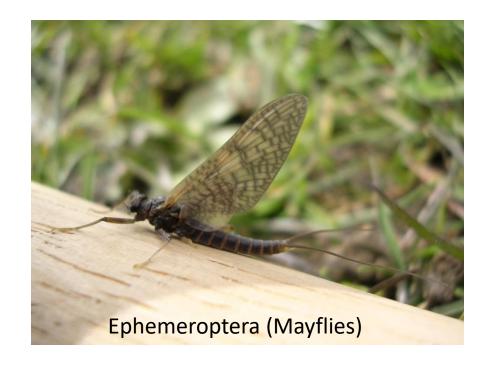

### **Verification – the key to quality**

Craig Macadam - Conservation Director

www.buglife.org.uk @buzz\_dont\_tweet



# Who is Buglife?

We are the only organisation in Europe concerned with the conservation of ALL invertebrates.

Our aim is to halt invertebrate extinctions and achieve sustainable populations of invertebrates in the UK.



### riverfly recording schemes

- Act as 'champions'
- Produce identification guides
- Provide training opportunities
- Encourage recording
- Research and Conservation









# **Riverfly Recording Schemes**

### **Ephemeroptera**

Est. 2000 51 species c. 210,000 records



### Plecoptera

Est. 2003 34 species c. 66,000 records



### **Trichoptera**

Est. 1976 199 species c. 380,000 records





### What is verification?

### verification

/verifi'keis(a)n/

#### noun

- 1. the process of establishing the truth, accuracy, or validity of something.
- 2. the establishment by empirical means of the validity of a proposition.





# False facts are highly injurious to the progress of science, for they often endure long

Charles Darwin, 1871

To kill an error is as good a service as, and sometimes even better than, the establishment of a new truth or fact

Charles Darwin, 1880











### **NBN Action Plan**

### NATIONAL BIODIVERSITY NETWORK ACTION PLAN