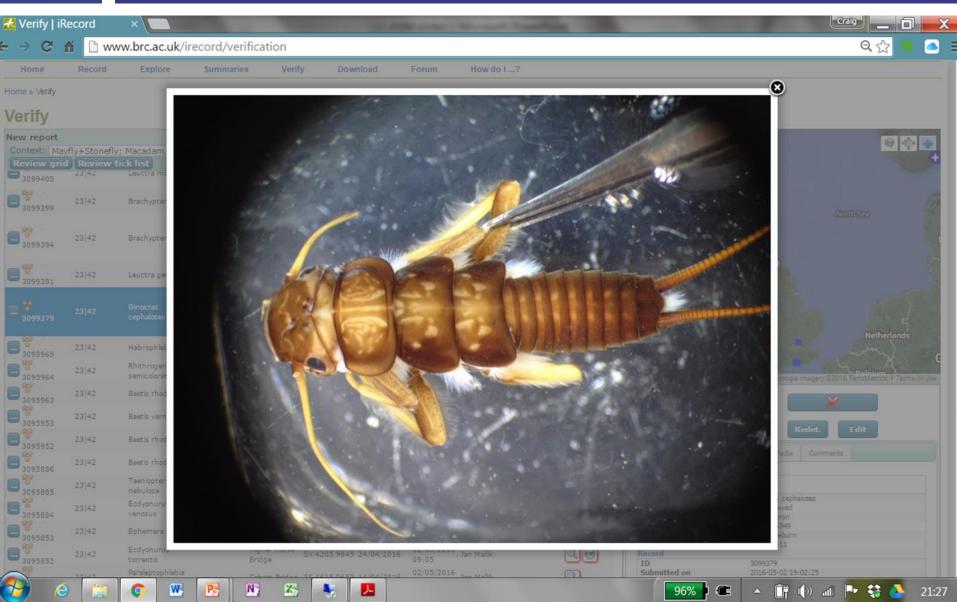

|             |
| -Photos-       |                                                   |                            |                          | otriei                                 |             |

Verify

Download





# Adult or pre-adult?

### **Adult**









# Why is this important?





#### Results of automated checks



Record passes all automated verification tests



Record is of a species which is difficult to identify





Record falls outside the species seasonal range



Record falls outside the species geographic range



Record falls outside the species historical range (first and last year recorded) Identification of different life stages have varying degrees of difficulty

Most species occur throughout the year at some life stage



# Picture worth a thousand words?





# Picture worth a thousand words?





## Picture worth a thousand words?





# Importance of verification











# Any questions?

craig.macadam@buglife.org.uk

www.buglife.org.uk @buzz\_dont\_tweet