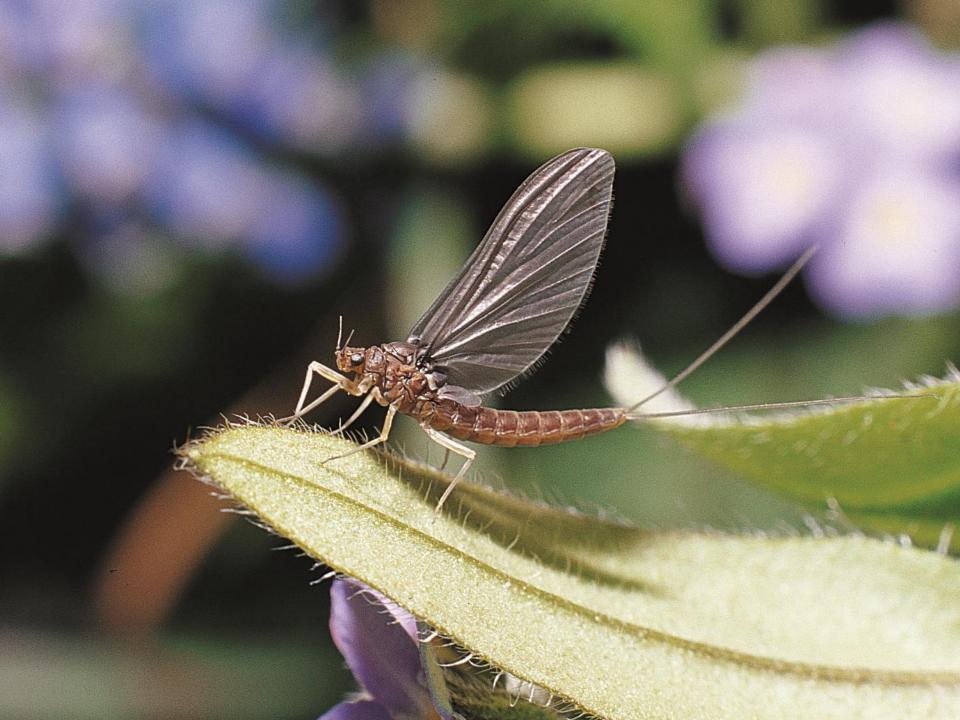

noun

- 1. the process of establishing the truth, accuracy, or validity of something.
- 2. the establishment by empirical means of the validity of a proposition.





# False facts are highly injurious to the progress of science, for they often endure long

Charles Darwin, 1871

To kill an error is as good a service as, and sometimes even better than, the establishment of a new truth or fact

Charles Darwin, 1880











### **NBN Action Plan**

### NATIONAL BIODIVERSITY NETWORK ACTION PLAN

2016 - 2020



### **Objective 1A**

1. Increase verification capacity through establishment of a UK Verification Network to share best practice, celebrate success and recruit new verifiers

6. Maintain and improve NBN Record Cleaner rule sets and identify quality of records across all NBN systems







ephemera >> My account Log out

Search

| Home Record Explore Summarise Verify Download Forum How do I |
|--------------------------------------------------------------|
|--------------------------------------------------------------|

Home » Record » Enter a casual record

Add photo

#### Enter a casual record

| Date:          | Click here                                                      |                                      |                                                              |
|----------------|-----------------------------------------------------------------|--------------------------------------|--------------------------------------------------------------|
|                | Select the date of the record.                                  |