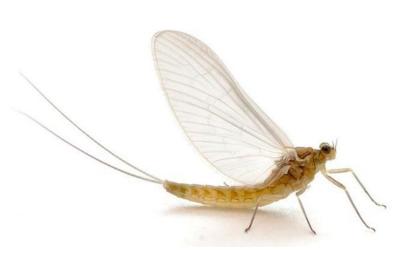

/b>    |
|                | Please indicate the sex of the organism, if reco  | orded.                     |                          | not recorded                           | f recorded. |
| Identified By: |                                                   | <b>■</b>                   |                          | not recorded<br>adult                  |             |
|                | If anyone helped with the identification please   | enter their name here      |                          | pre-adult<br>other                     |             |
| -Photos-       |                                                   |                            |                          | otriei                                 |             |

Verify

Download





# Adult or pre-adult?

### **Adult**









# Why is this important?





#### Results of automated checks



Record passes all automated verification tests



Record is of a species which is difficult to identify





Record falls outside the species seasonal range



Record falls outside the species geographic range



Record falls outside the species historical range (first and last year recorded) Identification of different life stages have varying degrees of difficulty

Most species occur throughout the year at some life stage



# Picture worth a thousand words?





# Picture worth a thousand words?





## Picture worth a thousand words?





# Importance of verification











# Any questions?

craig.macadam@buglife.org.uk

www.buglife.org.uk @buzz\_dont\_tweet