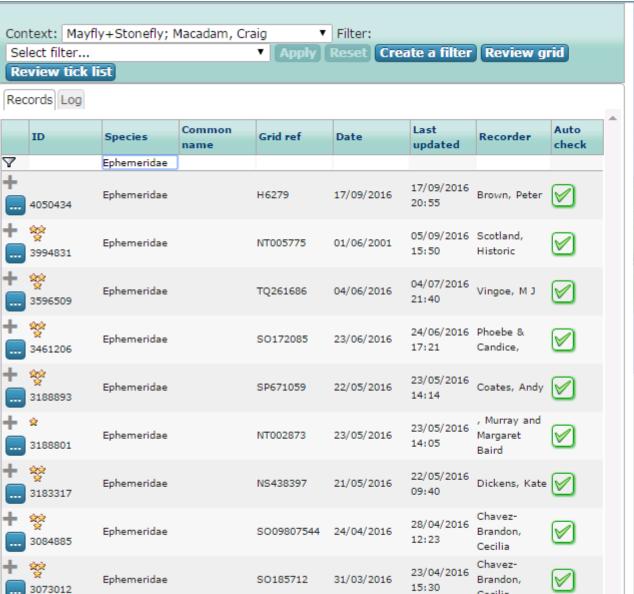

#### You can:

Cecilia

- Select the records to include in the list of records to verify using the drop-down box above the grid.
- · Filter the list of records by using the Create a filter button and save filters for future use.
- Click on a record in the grid on the left to view the details.
- When viewing the record details, verify, reject, query or email the record details for