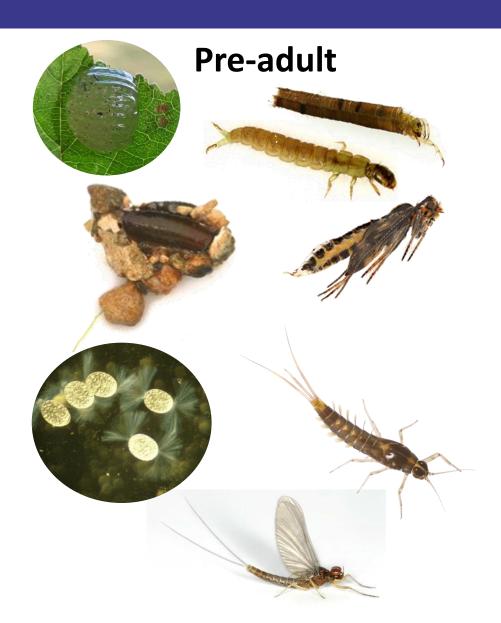

# Adult or pre-adult?

Record falls outside the species historical range (first and last year recorded) Identification of different life stages have varying degrees of difficulty

Most species occur throughout the year at some life stage