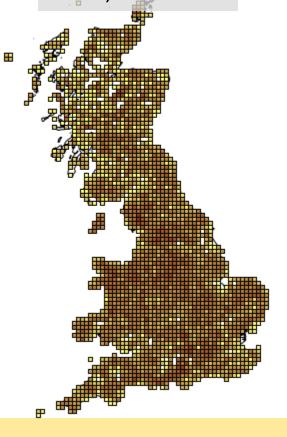

### **Verification – the key to quality**

Craig Macadam - Conservation Director

www.buglife.org.uk @buzz\_dont\_tweet



# Who is Buglife?

We are the only organisation in Europe concerned with the conservation of ALL invertebrates.

Our aim is to halt invertebrate extinctions and achieve sustainable populations of invertebrates in the UK.



### riverfly recording schemes

- Act as 'champions'
- Produce identification guides
- Provide training opportunities
- Encourage recording
- Research and Conservation









# **Riverfly Recording Schemes**

### **Ephemeroptera**

Est. 2000 51 species c. 210,000 records



### Plecoptera

Est. 2003 34 species c. 66,000 records



### **Trichoptera**

Est. 1976 199 species c. 380,000 records





### What is verification?

### verification

/verifi'keis(a)n/

#### noun

- 1. the process of establishing the truth, accuracy, or validity of something.
- 2. the establishment by empirical means of the validity of a proposition.





# False facts are highly injurious to the progress of science, for they often endure long

Charles Darwin, 1871

To kill an error is as good a service as, and sometimes even better than, the establishment of a new truth or fact

Charles Darwin, 1880











### **NBN Action Plan**

### NATIONAL BIODIVERSITY NETWORK ACTION PLAN

2016 - 2020



### **Objective 1A**

1. Increase verification capacity through establishment of a UK Verification Network to share best practice, celebrate success and recruit new verifiers

6. Maintain and improve NBN Record C