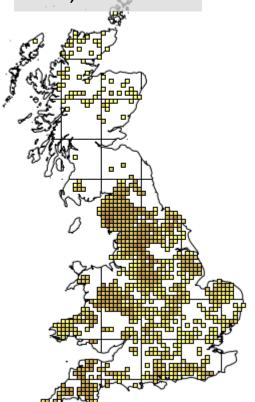

### **Verification – the key to quality**

Craig Macadam - Conservation Director

www.buglife.org.uk @buzz\_dont\_tweet



# Who is Buglife?

We are the only organisation in Europe concerned with the conservation of ALL invertebrates.

Our aim is to halt invertebrate extinctions and achieve sustainable populations of invertebrates in the UK.



### riverfly recording schemes

- Act as 'champions'
- Produce identification guides
- Provide training opportunities
- Encourage recording
- Research and Conservation









# **Riverfly Recording Schemes**

### **Ephemeroptera**

Est. 2000 51 species c. 210,000 records



### Plecoptera

Est. 2003 34 species c. 66,000 records



### **Trichoptera**

Est. 1976 199 species c. 380,000 records





### What is verification?

### verification

/verifi'keis(a)n/

#### noun

- 1. the process of establishing the truth, accuracy, or validity of something.
- 2. the establishment by empirical means of the validity of a proposition.





# False facts are highly injurious to the progress of science, for they often endure long

Charles Darwin, 1871

To kill an error is as good a service as, and sometimes even better than, the establishment of a new truth or fact

Charles Darwin, 1880











### **NBN Action Plan**

### NATIONAL BIODIVERSITY NETWORK ACTION PLAN

2016 - 2020



### **Objective 1A**

1. Increase verification capacity through establishment of a UK Verification Network to share best practice, celebrate succes