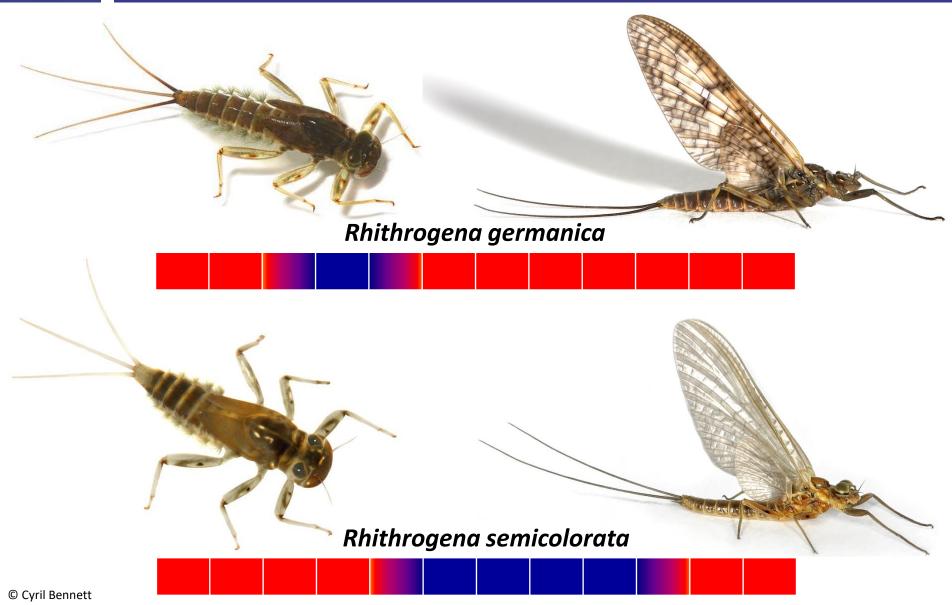

se indicate the sex of the organism, if reco  | orded.                     |                          | not recorded                           | f recorded. |
| Identified By: |                                                   | <b>■</b>                   |                          | not recorded<br>adult                  |             |
|                | If anyone helped with the identification please   | enter their name here      |                          | pre-adult<br>other                     |             |
| -Photos-       |                                                   |                            |                          | otriei                                 |             |

Verify

Download





# Adult or pre-adult?

### **Adult**









# Why is this important?





#### Results of automated checks



Record passes all automated verification tests



Record is of a species which is difficult to identify





Record falls outside the species seasonal range



Record falls outside the species geographic range



Record falls outside the species historical range (first and last year recorded) Identification of different life stages have varying degrees of difficulty

Most species occur throughout the year at some life stage



# Picture worth a thousand words?





# Picture worth a thousand words?





## Picture worth a thousand words?





# Importance of verification











# Any questions?

craig.macadam@buglife.org.uk

www.buglife.org.uk @buzz\_dont\_tweet