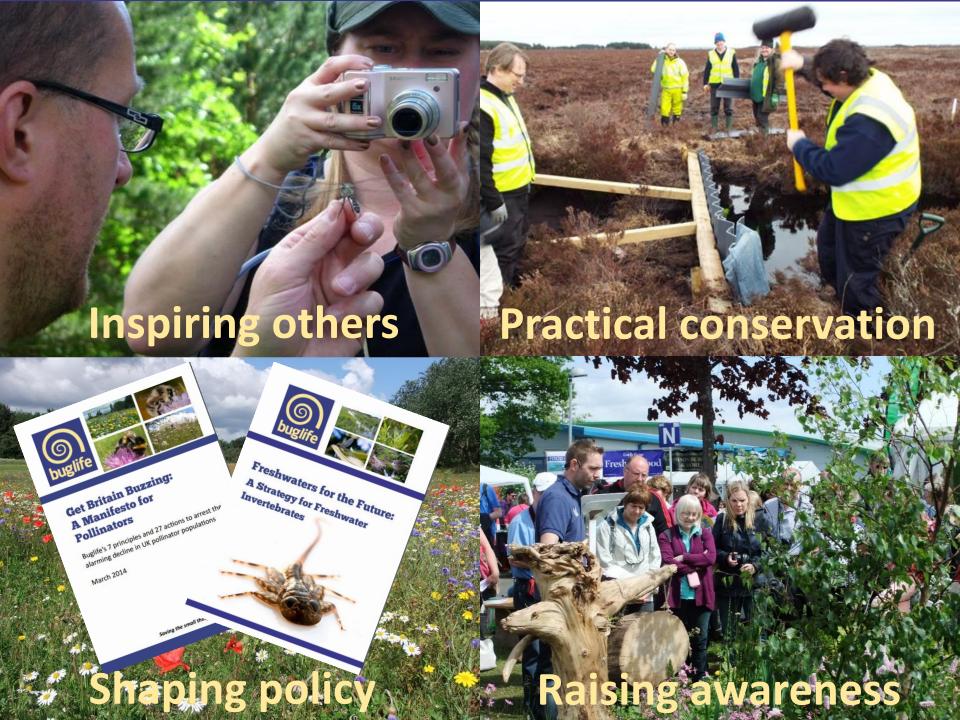

# Who is Buglife?

We are the only organisation in Europe concerned with the conservation of ALL invertebrates.

Our aim is to halt invertebrate extinctions and achieve sustainable populations of invertebrates in the UK.