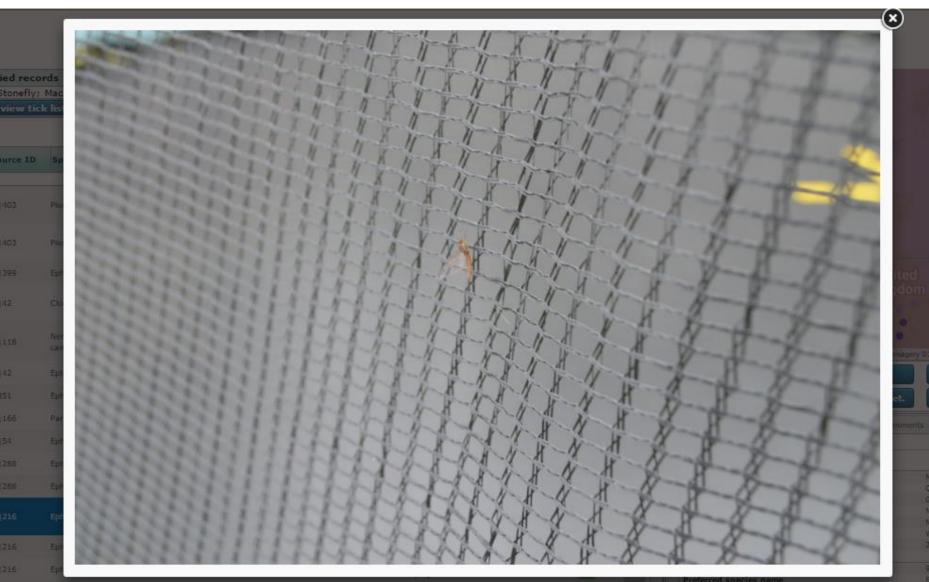

|                            |                          | otriei                                 |             |

Verify

Download





# Adult or pre-adult?

### **Adult**









# Why is this important?





#### Results of automated checks



Record passes all automated verification tests



Record is of a species which is difficult to identify





Record falls outside the species seasonal range



Record falls outside the species geographic range



Record falls outside the species historical range (first and last year recorded) Identification of different life stages have varying degrees of difficulty

Most species occur throughout the year at some life stage



# Picture worth a thousand words?





# Picture worth a thousand words?





## Picture worth a thousand words?





# Importance of verification











# Any questions?

craig.macadam@buglife.org.uk

www.buglife.org.uk @buzz\_dont\_tweet