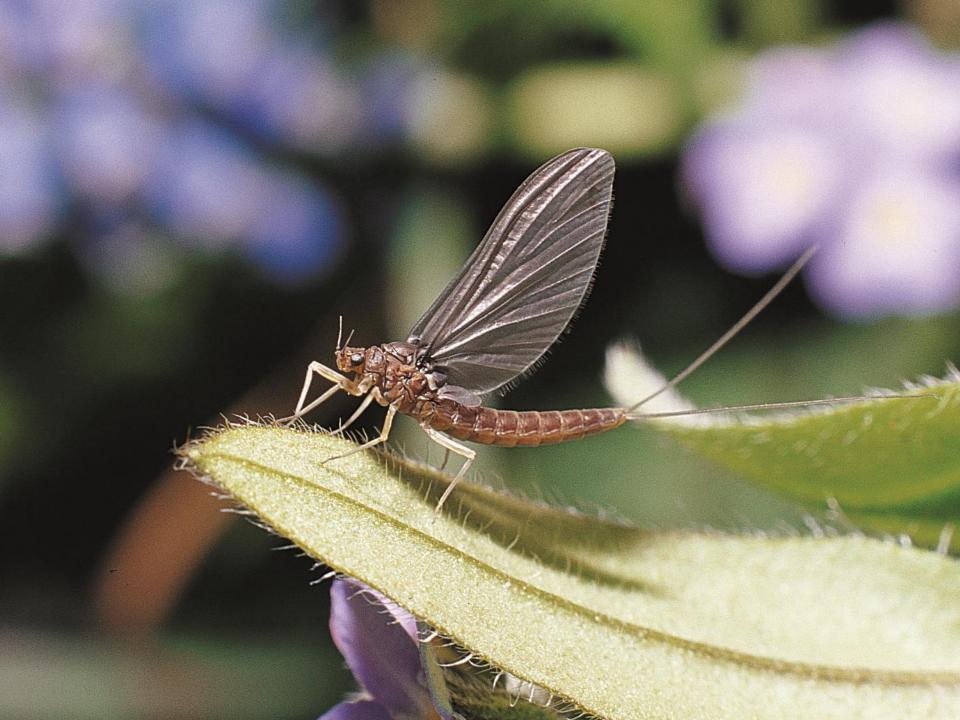

t recorded ▼                         | <b>f</b>    |
|                | Please indicate the sex of the organism, if reco  | orded.                     |                          | not recorded                           | f recorded. |
| Identified By: |                                                   | <b>■</b>                   |                          | not recorded<br>adult                  |             |
|                | If anyone helped with the identification please   | enter their name here      |                          | pre-adult<br>other                     |             |
| -Photos-       |                                                   |                            |                          | otriei                                 |             |

Verify

Download





# Adult or pre-adult?

### **Adult**









# Why is this important?





#### Results of automated checks



Record passes all automated verification tests



Record is of a species which is difficult to identify





Record falls outside the species seasonal range



Record falls outside the species geographic range



Record falls outside the species historical range (first and last year recorded) Identification of different life stages have varying degrees of difficulty

Most species occur throughout the year at some life stage



# Picture worth a thousand words?





# Picture worth a thousand words?





## Picture worth a thousand words?





# Importance of verification











# Any questions?

craig.macadam@buglife.org.uk

www.buglife.org.uk @buzz\_dont\_tweet