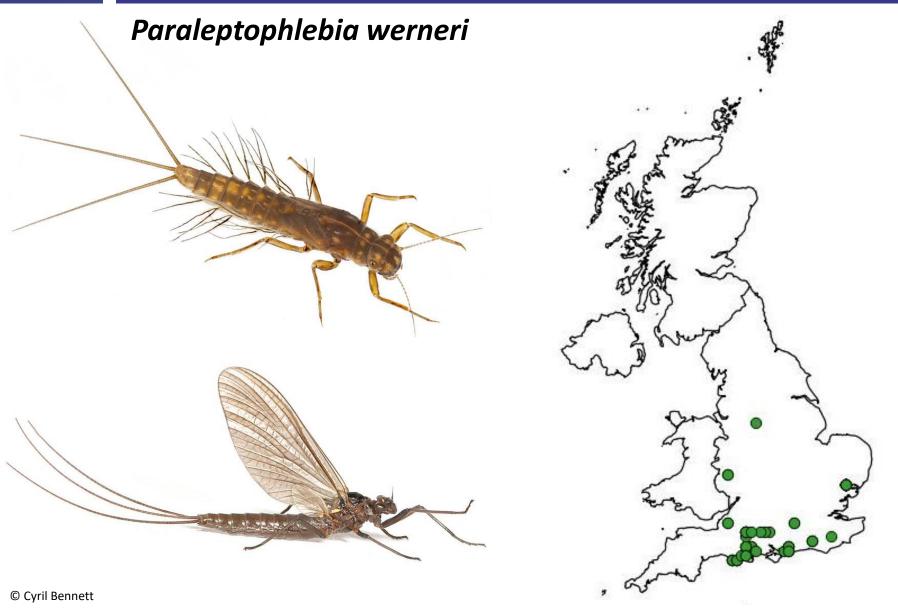

|                          | otriei                                 |             |

Verify

Download





# Adult or pre-adult?

### **Adult**









# Why is this important?





#### Results of automated checks



Record passes all automated verification tests



Record is of a species which is difficult to identify





Record falls outside the species seasonal range



Record falls outside the species geographic range



Record falls outside the species historical range (first and last year recorded) Identification of different life stages have varying degrees of difficulty

Most species occur throughout the year at some life stage



# Picture worth a thousand words?





# Picture worth a thousand words?





## Picture worth a thousand words?





# Importance of verification











# Any questions?

craig.macadam@buglife.org.uk

www.buglife.org.uk @buzz\_dont\_tweet